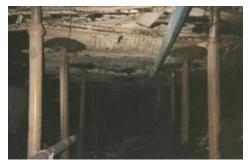

# **ACS Props and Pans**

## **Standard Capacity and High Capacity ACS Props**

Jennchem's ACS Props are designed for applications where instant positive support is required. The ACS prop has been designed with a comprehensive range of load capacities and attachments to suit a variety of load support applications.

#### Features:

- Light weight
- Small profile provides minimal restriction on ventilation
- Simple, safe and reliable installation
- No mechanical aid required for installation
- Cost effective
- 500 mm height extension
- Instant roof and floor support
- Known, reliable, engineered product