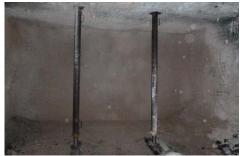

# **ACS Props and Pans**

## **Standard Capacity and High Capacity ACS Props**

Jennchem's ACS Props are designed for applications where instant positive support is required. The ACS prop has been designed with a comprehensive range of load capacities and attachments to suit a variety of load support applications.

#### Features:

- Light weight
- Small profile provides minimal restriction on ventilation
- Simple, safe and reliable installation
- No mechanical aid required for installation
- Cost effective
- 500 mm height extension
- Instant roof and floor support
- Known, reliable, engineered product