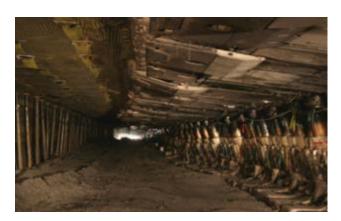

# **ACS Props and Pans**

## **Standard Capacity and High Capacity ACS Props**

Jennchem's ACS Props are designed for applications where instant positive support is required. The ACS prop has been designed with a comprehensive range of load capacities and attachments to suit a variety of load support applications.

#### Features:

- Light weight
- Small profile provides minimal restriction on ventilation
- Simple, safe and reliable installation
- No mechanical aid required for installation
- Cost effective
- 500 mm height extension
- Instant roof and floor support
- Known, reliable, engineered product