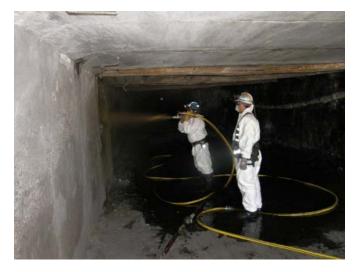

## J-Crete (FS) Sprayable Dry Mix Shotcrete

Jennchem's J-Crete is a sprayable dry mix shotcrete for use in the construction of ventilation devices, strata stabilisation and remediation applications for ground control in underground mining.

J-Crete's rapid setting and high early strength characteristics allow for more efficient installation rates and earlier return to service. J-Crete can be applied through any of the industry approved dry shotcreteing equipment.

#### **Application Equipment:**

- LOVA Pump
- Piccola Pump

|         | UCS (MPa) | Bond Strength (MPa) | Flexural Strength (MPa) |
|---------|-----------|---------------------|-------------------------|
| 4 Hours | 15        | -                   | -                       |
| 3 Days  | 40        | 21                  | 4.5                     |
| 7 Days  | 60        | -                   | 6.5                     |
| 28 Days | 75        | -                   | 8                       |