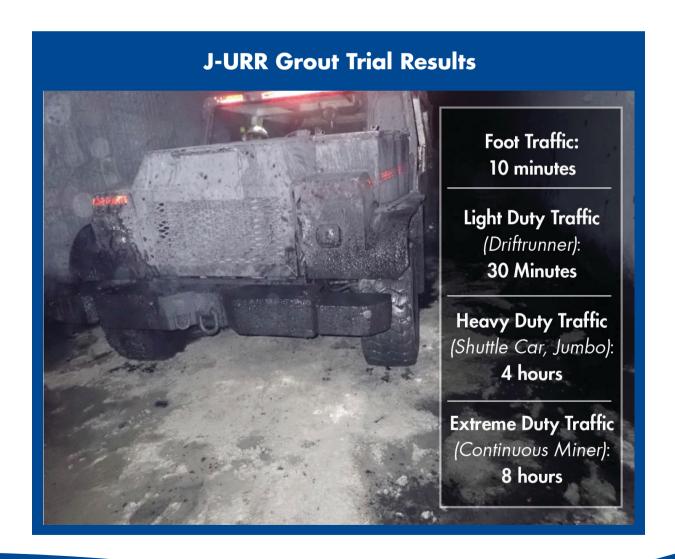

## J-URR GROUT (Jennchem Underground Roadway Repair)

Jennchem J-URR GROUT is a specially formulated fast-setting concrete designed for the mining and tunnelling industries. J-URR GROUT is designed specifically for demanding applications where quick return to service is required, or where traditional concrete mixing equipment is unavailable or impractical. J-URR GROUT is formulated to absorb water and gain strength rapidly with no mixing. J-URR GROUT is ideal for rehabilitating underground roadways and filling mud holes. J-URR GROUT is a safer, more permanent solution than temporary bridges or traditional fill methods.

## **Features:**

- Extremely Fast Setting
- Simple Application
- Quick return to service
- Safe to use
- Minimal dust make
- No mixing required
- Packaged in 1 tonne or 20kg bags
- Increases underground development production in wet conditions
- Fit for purpose QDS applicator available